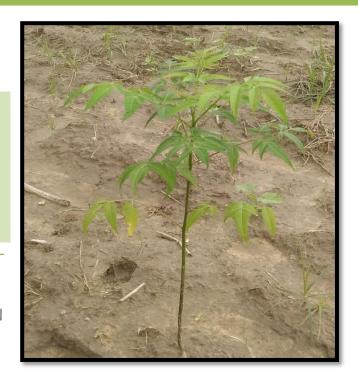

## NEED TO KNOW BEFORE PLANTATION:-

MINIMUM 20 TO 30 INCHES OF RAIN IS NECESSARY FOR BETTER GROWTH. RAIN WATER SHOULD NOT STOP INTO FARM FOR LONG TIME.

AT INITIAL STAGE IRRIGATION IS A KEY TO ACHIEVE BEST GROWTH. WE NEED TO WATER PLANTS UPTO 3 YEARS DEPENDING ON GROWTH. TDS VALUE OF WATER SHOULD NOT BE MORE THAN 1000 FOR BEST RESULTS.

PH VALUE OF LAND SHOULD BE BETWEEN 5.5 TO 8 FOR OPTIMUM GROWTH. HARVESTING CAN BE DONE IN 7 YEARS IN FERTILE & IRRIGATED LAND.

DISTANCE BETWEEN PLANTS SHOULD BE 12 X 12 FT. OR 15 X 15 FT. AT THE DISTANCE OF 12 X 12 FT. 304 PLANTS & AT THE DISTANCE OF 15 X 15 FT. 192 PLANTS CAN BE PLANTED IN ONE ACRE.