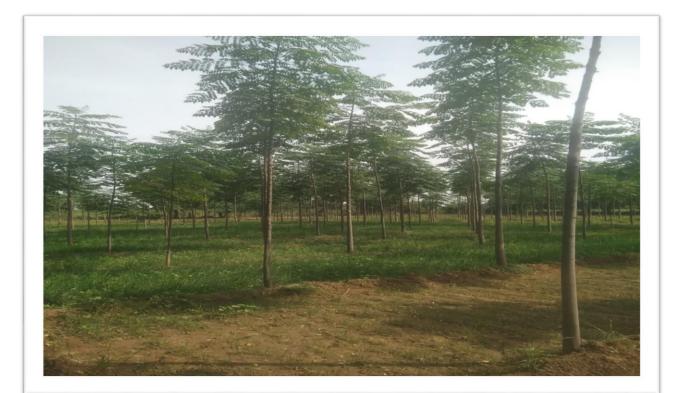

PH VALUE OF LAND SHOULD BE BETWEEN 5.5 TO 8 FOR OPTIMUM GROWTH. HARVESTING CAN BE DONE IN 7 YEARS IN FERTILE & IRRIGATED LAND.

DISTANCE BETWEEN PLANTS SHOULD BE 12 X 12 FT. OR 15 X 15 FT. AT THE DISTANCE OF 12 X 12 FT. 304 PLANTS & AT THE DISTANCE OF 15 X 15 FT. 192 PLANTS CAN BE PLANTED IN ONE ACRE.

INTERCROPPING IS POSSIBLE UPTO 3 YEARS. NATURAL FARMING IS MUST FOR BETTER FUTURE OF SOIL, PLANTS & COUNTRY.